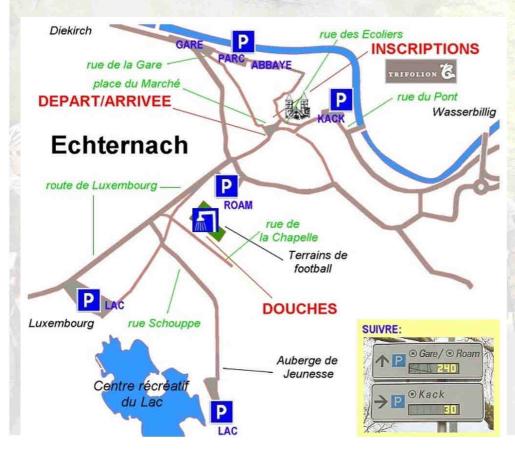

<u>Start and Finish</u> of La Charly Gaul are located in the center of the town, on the market place (place du Marché) next to the Basilika church. <u>Registration</u> is in the

cultural centrum "Trifolion" (porte Saint Willibrord), near the Start-Finish area. <u>Showers and changing rooms</u> are near the football field of Echternach (rue de la Chapelle). They can be used only until 15h30 o'clock.

ORGANISATION:

ACCContern

For parkings spots, please follow the parking guidance system of the municipality of Echternach, which will take you to parking spots with empty places. We advise you to use the parking place ROAM as well as the spots at the recreative centrum at the LAKE. They are situated on the route de Luxembourg, at the entry of Echternach when coming from Luxemburg. Near to the start-finish area, there are some more parking places called "GARE" and "PARC", which can be accessed easily through the rue de la Gare when coming from Diekirch. Finally, the parkings "KACK" (rue du Pont) and "BENEDIKTINER" are easiest to be reached when comina from Wasserbillig. The entrance of parking BENEKIKTINER is in the rue de Wasserbillig (via rue des Bénédictins).

\* after the important flooding of the year 2021, a lot of infrastructures of the town Echternach have been damaged. Since then, the sports associations of the municipality have to share the provisional showers that have been installed near the football field. The contenders of La Charly Gaul are not allowed to use these showers after 15h30 o'clock because there is football match planned in the late afternoon. Thank you for your understanding.