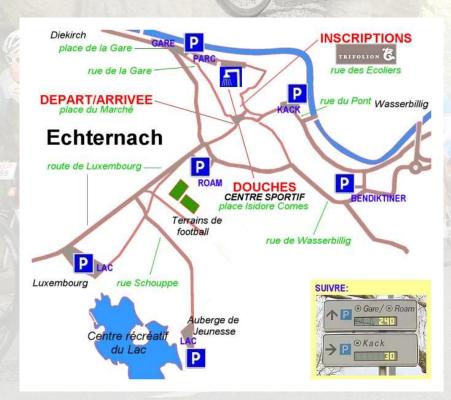

<u>Start and Finish</u> of La Charly Gaul are located in the center of the town, on the market place (place du Marché) next to the Basilika church.

Registration is in the cultural centrum
"Trifolion" (rue des Ecoliers), near the StartFinish area. Showers and changing rooms
are in the Sports Centrum (Centre Sportif) of
Echternach (place Isidore Comes next to
the bus-station in the rue de la Gare)

For parkings spots, please follow the parking guidance system of the municipality of Echternach, which will take you to parking spots with empty places. We advise you to use the parking place ROAM as well as the spots at the recreative centrum at the LAKE. They are situated on the route de Luxembourg, at the entry of Echternach when coming from Luxemburg. Near to the start-finish area, there are some more parking places called "GARE" and "PARC", which can be accessed easily through the rue de la Gare when coming from Diekirch. Finally, the parkings "KACK" (rue du Pont) and "BENEDIKTINER" are easiest to be

reached when coming from Wasserbillig..

Parking Benediktiner is **NEW** and the entrance is in the rue de Wasserbillig (via rue des Bénédictins). There are 135 places and 5 of them are reserved for camping-cars.