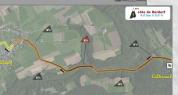

#### THE 16 CLIMBS

|                       | côte de       | Berdorf                     |     |   |
|-----------------------|---------------|-----------------------------|-----|---|
| Degree of difficulty: | ***           |                             |     |   |
| Length                | <b>4000</b> m | Course                      | A   | В |
| Altitude bottom       | <b>170</b> m  | climb nr                    | 1   | - |
| Altitude top          | <b>371</b> m  | remaining climbs            | 12  | 2 |
| Change in altitude    | <b>201</b> m  | km done*:                   | 0   | - |
| Medium slope          | 5,0%          | km to do**:                 | 151 | 2 |
| Maximum slope         | 8,1%          | *at the bottom **at the top | •   |   |