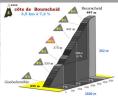

|                       | cote ac D     |
|-----------------------|---------------|
| Degree of difficulty: | ****          |
| Length                | <b>3500</b> m |
| Altitude bottom       | <b>245</b> m  |
| Altitude top          | <b>497</b> m  |
| Change in altitude    | <b>252</b> m  |
| Medium slope          | 7,2%          |
| Maximum slope         | 10,0%         |
|                       |               |