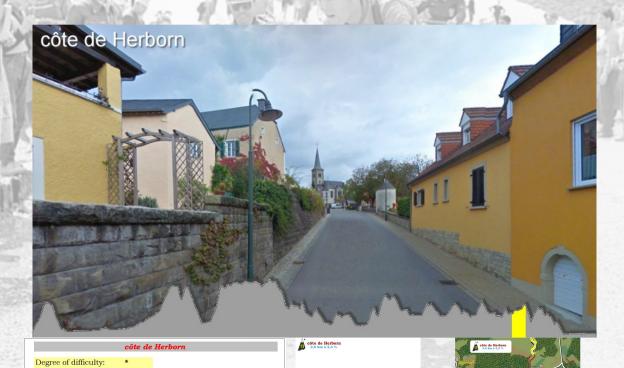

|     |    |
| Length                        | <b>2000</b> m | Course           | A   | В  |
| Altitude bottom               | 285 m         | climb nr         | 8   | 6  |
| Altitude top                  | <b>364</b> m  | remaining climbs | 5   | 5  |
| Change in altitude            | <b>79</b> m   | km done*:        | 108 | 53 |
| Medium slope                  | 4,0%          | km to do**:      | 45  | 45 |
| Medium slope<br>Maximum slope | 4,0%<br>5.8%  | km to do**:      |     |    |



























**82** m

4,4%

Maximum slope

km done\*: km to do\*\*: 114

### La 26ème Charly GAUL DIMANCHE - SONNTAG - SUNDAY

06.09.2015

**ECHTERNACH** 









Medium slope

Maximum slope



**100** m

5,6%

7,7%



km to do\*\*:



32













06.09.2015

**ECHTERNACH** 









Length Altitude bottom

Change in altitude

Altitude top

Medium slope

Maximum slope

Degree of difficulty:

Altitude top Change in altitude Medium slope

Length Altitude bottom

Maximum slope

1000 m

**273** m

332 m 59 m

5,9%

Course

climb nr

km to do\*\*:

remaining climbs km done\*:



**2600** m

**300** m

**360** m

 $60\ \mathrm{m}$ 

2.3%

6,0%

Course

climb nr

km done\*:

km to do\*\*:

remaining climbs

\*at the bottom \*\*at the top





A B 12 10

131

21













06.09.2015

**ECHTERNACH** 



|                       | côte d'(      | )sweiler                   |     |   |
|-----------------------|---------------|----------------------------|-----|---|
| Degree of difficulty: | **            |                            |     |   |
| Length                | <