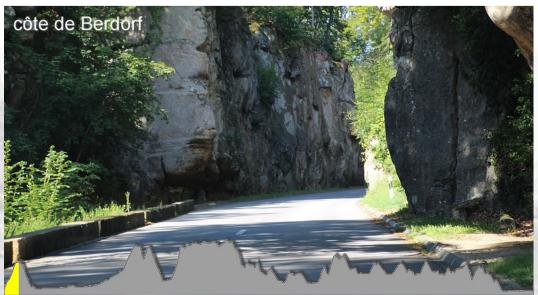

#### THE 16 CLIMBS

|                       | côte de       | Berdorf                     |     |   |
|-----------------------|---------------|-----------------------------|-----|---|
| Degree of difficulty: | ***           |                             |     |   |
| Length                | <b>4000</b> m | Course                      | A   | В |
| Altitude bottom       | <b>170</b> m  | climb nr                    | 1   | - |
| Altitude top          | <b>371</b> m  | remaining climbs            | 12  | 2 |
| Change in altitude    | <b>201</b> m  | km done*:                   | 0   | - |
| Medium slope          | 5,0%          | km to do**:                 | 151 | 2 |
| Maximum slope         | 8,1%          | *at the bottom **at the top | •   |   |