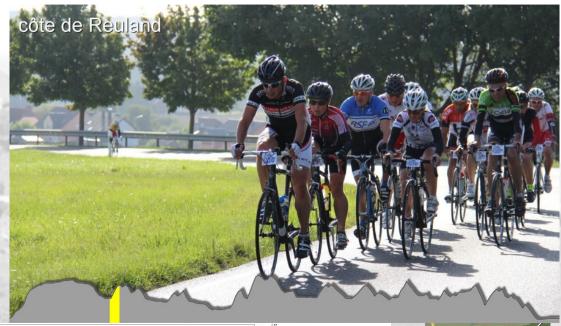

\*at the bottom \*\*at the top

A B 12 10

131

21

06.09.2015

**ECHTERNACH** 

|                       | côte d'(      | )sweiler                   |     |   |
|-----------------------|---------------|----------------------------|-----|---|
| Degree of difficulty: | **            |                            |     |   |
| Length                | <b>1500</b> m | Course                     | A   | E |
| Altitude bottom       | <b>0</b> m    | climb nr                   | 13  | 1 |
| Altitude top          | <b>337</b> m  | remaining climbs           | 0   |   |
| Change in altitude    | <b>337</b> m  | km done*:                  | 136 | 8 |
| Medium slope          | 22,5%         | km to do**:                | 18  | 1 |
| Maximum slope         | 9,4%          | *at the bottom **at the to | р   |   |