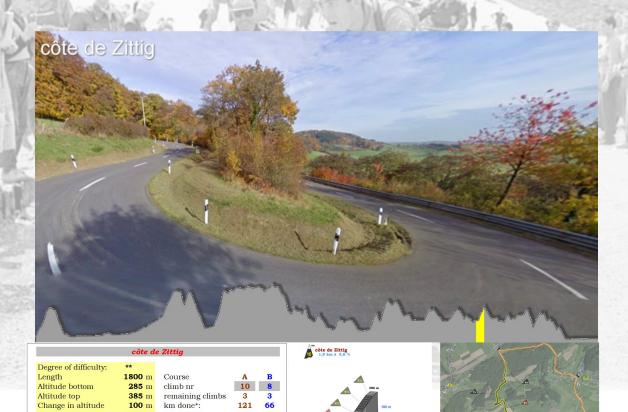

-------------------|---------------|------------------|-----|----|
| Degree of difficulty:         | *             |                  |     |    |
| Length                        | <b>2000</b> m | Course           | A   | В  |
| Altitude bottom               | 285 m         | climb nr         | 8   | 6  |
| Altitude top                  | <b>364</b> m  | remaining climbs | 5   | 5  |
| Change in altitude            | <b>79</b> m   | km done*:        | 108 | 53 |
| Medium slope                  | 4,0%          | km to do**:      | 45  | 45 |
| Medium slope<br>Maximum slope | 4,0%<br>5.8%  | km to do**:      |     |    |



























**82** m

4,4%

Maximum slope

km done\*: km to do\*\*: 114

### La 26ème Charly GAUL DIMANCHE - SONNTAG - SUNDAY

06.09.2015

**ECHTERNACH** 









Medium slope

Maximum slope



**100** m

5,6%

7,7%



km to do\*\*:



32













06.09.2015

**ECHTERNACH** 









Length Altitude bottom

Change in altitude

Altitude top

Medium slope

Maximum slope

Degree of difficulty:

Altitude top Change in altitude Medium slope

Length Altitude bottom

Maximum slope

1000 m

**273** m

332 m 59 m

5,9%

Course

climb nr

km to do\*\*:

remaining climbs km done\*:



**2600** m

**300** m

**360** m

 $60\ \mathrm{m}$ 

2.3%

6,0%

Course

climb nr

km done\*:

km to do\*\*:

remaining climbs

\*at the bottom \*\*at the top





A B 12 10

131

21













06.09.2015

**ECHTERNACH** 



|                       | côte d'(      | )sweiler                   |     |   |
|-----------------------|---------------|----------------------