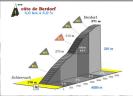

#### THE 16 CLIMBS

|                       | côte de       | Berdorf                     |     |   |
|-----------------------|---------------|-----------------------------|-----|---|
| Degree of difficulty: | ***           |                             |     |   |
| Length                | <b>4000</b> m | Course                      | A   | В |
| Altitude bottom       | <b>170</b> m  | climb nr                    | 1   | - |
| Altitude top          | <b>371</b> m  | remaining climbs            | 12  | 2 |
| Change in altitude    | <b>201</b> m  | km done*:                   | 0   | - |
| Medium slope          | 5,0%          | km to do**:                 | 151 | 2 |
| Maximum slope         | 8,1%          | *at the bottom **at the top | •   |   |