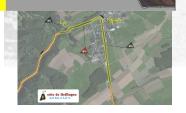

climb nr remaining climbs km done\*: km to do\*\*:

06.09.2015

**ECHTERNACH** 

06.09.2015

|                               | côte de I     | Heffingen        |     |    |
|-------------------------------|---------------|------------------|-----|----|
| Degree of difficulty:         | *             |                  |     |    |
| Length                        | <b>2000</b> m | Course           | A   | В  |
| Altitude bottom               | 285 m         | climb nr         | 8   | 6  |
| Altitude top                  | <b>364</b> m  | remaining climbs | 5   | 5  |
| Change in altitude            | <b>79</b> m   | km done*:        | 108 | 53 |
| Medium slope                  | 4,0%          | km to do**:      | 45  | 45 |
| Medium slope<br>Maximum slope | 4,0%<br>5.8%  | km to do**:      |     |    |