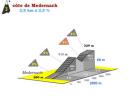

|
| Change in altitude    | <b>337</b> m  | km done*:                  | 136 | 8 |
| Medium slope          | 22,5%         | km to do**:                | 18  | 1 |
| Maximum slope         | 9,4%          | *at the bottom **at the to | р   |   |







| cöte de N     |
|---------------|
| ***           |
| <b>4500</b> m |
| <b>175</b> m  |
| <b>374</b> m  |
| <b>199</b> m  |
| 4,4%          |
| 6,1%          |
|               |

Course remaining climbs km done\*: km to do\*\*:



























#### 06.09.2015

**ECHTERNACH** 



Degree of difficulty: Length **2000** m Altitude bottom Altitude top Change in altitude 280 m 364 m **2** 9 climb nr remaining climbs km done\*: km to do\*\*: Medium slope 4.2% Maximum slope 5,8%









3 8 27 71 climb nr remaining climbs km done\*:









Maximum slope



6,0%