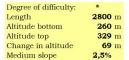

b>337</b> m  | remaining climbs           | 0   |   |
| Change in altitude    | <b>337</b> m  | km done*:                  | 136 | 8 |
| Medium slope          | 22,5%         | km to do**:                | 18  | 1 |
| Maximum slope         | 9,4%          | *at the bottom **at the to | р   |   |







| cöte de N     |
|---------------|
| ***           |
| <b>4500</b> m |
| <b>175</b> m  |
| <b>374</b> m  |
| <b>199</b> m  |
| 4,4%          |
| 6,1%          |
|               |

Course remaining climbs km done\*: km to do\*\*:



























#### 06.09.2015

**ECHTERNACH** 



Degree of difficulty: Length **2000** m Altitude bottom Altitude top Change in altitude 280 m 364 m **2** 9 climb nr remaining climbs km done\*: km to do\*\*: Medium slope 4.2% Maximum slope 5,8%









3 8 27 71 climb nr remaining climbs km done\*:









Maximum slope



6,0%