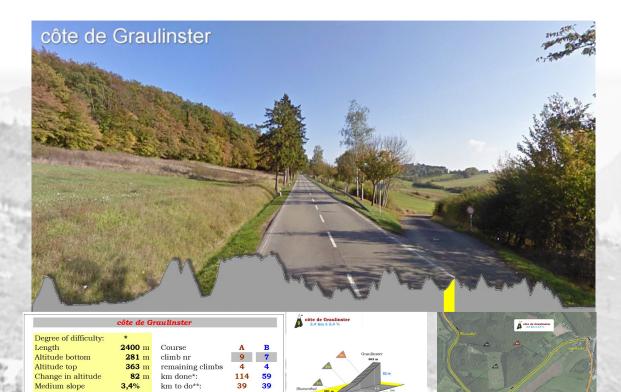

---------------------|---------------|------------------|-----|----|
| Degree of difficulty:         | *             |                  |     |    |
| Length                        | <b>2000</b> m | Course           | A   | В  |
| Altitude bottom               | 285 m         | climb nr         | 8   | 6  |
| Altitude top                  | <b>364</b> m  | remaining climbs | 5   | 5  |
| Change in altitude            | <b>79</b> m   | km done*:        | 108 | 53 |
| Medium slope                  | 4,0%          | km to do**:      | 45  | 45 |
| Medium slope<br>Maximum slope | 4,0%<br>5.8%  | km to do**:      |     |    |



























**82** m

4,4%

Maximum slope

km done\*: km to do\*\*: 114

### La 26ème Charly GAUL DIMANCHE - SONNTAG - SUNDAY

06.09.2015

**ECHTERNACH** 









Medium slope

Maximum slope



**100** m

5,6%

7,7%



km to do\*\*:



32













06.09.2015

**ECHTERNACH** 









Length Altitude bottom

Change in altitude

Altitude top

Medium slope

Maximum slope

Degree of difficulty:

Altitude top Change in altitude Medium slope

Length Altitude bottom

Maximum slope

1000 m

**273** m

332 m 59 m

5,9%

Course

climb nr

km to do\*\*:

remaining climbs km done\*:



**2600** m

**300** m

**360** m

 $60\ \mathrm{m}$ 

2.3%

6,0%

Course

climb nr

km done\*:

km to do\*\*:

remaining climbs

\*at the bottom \*\*at the top





A B 12 10

131

21













06.09.2015

**ECHTERNACH** 



|                       | côte d'(      | )sweiler                   |     |   |
|-----------------------|---------------|--------------------