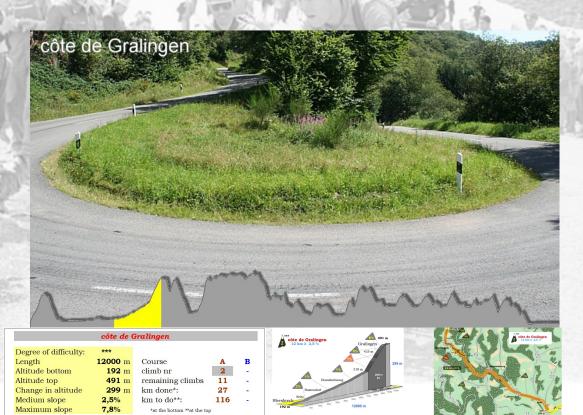

06.09.2015 **ECHTERNACH** 

#### THE 16 CLIMBS



|                       | côte de       | Berdorf                     |     |   |
|-----------------------|---------------|-----------------------------|-----|---|
| Degree of difficulty: | ***           |                             |     |   |
| Length                | <b>4000</b> m | Course                      | A   | В |
| Altitude bottom       | <b>170</b> m  | climb nr                    | 1   | - |
| Altitude top          | <b>371</b> m  | remaining climbs            | 12  | 2 |
| Change in altitude    | <b>201</b> m  | km done*:                   | 0   | - |
| Medium slope          | 5,0%          | km to do**:                 | 151 | 2 |
| Maximum slope         | 8,1%          | *at the bottom **at the top | •   |   |





























#### 06.09.2015

**ECHTERNACH** 



|                       | 0000 00       |                             |     |   |
|-----------------------|---------------|-----------------------------|-----|---|
| Degree of difficulty: | *             |                             |     |   |
| Length                | <b>1300</b> m | Course                      | A   | В |
| Altitude bottom       | <b>401</b> m  | climb nr                    | 3   | - |
| Altitude top          | <b>484</b> m  | remaining climbs            | 10  |   |
| Change in altitude    | <b>83</b> m   | km done*:                   | 41  | - |
| Medium slope          | 6,4%          | km to do**:                 | 113 | - |
| Maximum slope         | 8,3%          | *at the bottom **at the top |     |   |