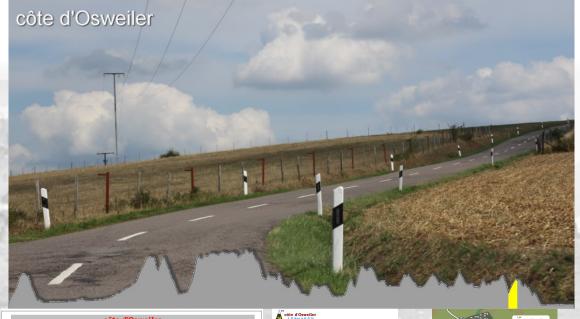

\*at the bottom \*\*at the top

A B 12 10

131

21

06.09.2015

**ECHTERNACH** 

|                       | côte d'(      | )sweiler                   |     |   |
|-----------------------|---------------|----------------------------|-----|---|
| Degree of difficulty: | **            |                            |     |   |
| Length                | <b>1500</b> m | Course                     | A   | E |
| Altitude bottom       | <b>0</b> m    | climb nr                   | 13  | 1 |
| Altitude top          | <b>337</b> m  | remaining climbs           | 0   |   |
| Change in altitude    | <b>337</b> m  | km done*:                  | 136 | 8 |
| Medium slope          | 22,5%         | km to do**:                | 18  | 1 |
| Maximum slope         | 9,4%          | *at the bottom **at the to | р   |   |