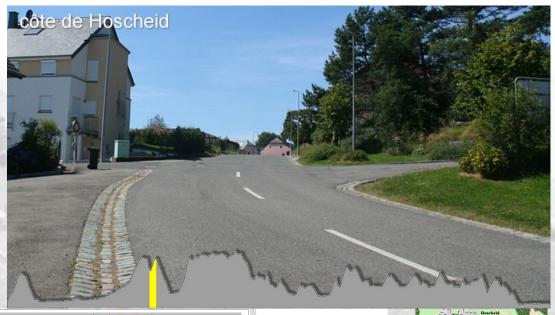

| côte de       | Berdorf                     |     |   |
|-----------------------|---------------|-----------------------------|-----|---|
| Degree of difficulty: | ***           |                             |     |   |
| Length                | <b>4000</b> m | Course                      | A   | В |
| Altitude bottom       | <b>170</b> m  | climb nr                    | 1   | - |
| Altitude top          | <b>371</b> m  | remaining climbs            | 12  | 2 |
| Change in altitude    | <b>201</b> m  | km done*:                   | 0   | - |
| Medium slope          | 5,0%          | km to do**:                 | 151 | 2 |
| Maximum slope         | 8,1%          | *at the bottom **at the top | •   |   |





























#### 06.09.2015

**ECHTERNACH** 



|                       | 0000 00       |                             |     |   |
|-----------------------|---------------|-----------------------------|-----|---|
| Degree of difficulty: | *             |                             |     |   |
| Length                | <b>1300</b> m | Course                      | A   | В |
| Altitude bottom       | <b>401</b> m  | climb nr                    | 3   | - |
| Altitude top          | <b>484</b> m  | remaining climbs            | 10  |   |
| Change in altitude    | <b>83</b> m   | km done*:                   | 41  | - |
| Medium slope          | 6,4%          | km to do**:                 | 113 | - |
| Maximum slope         | 8,3%          | *at the bottom **at the top |     |   |







|                       | cote ac D     |
|----------