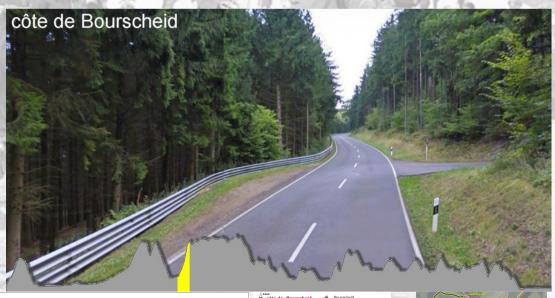

|                       | cote ac D     |
|-----------------------|---------------|
| Degree of difficulty: | ****          |
| Length                | <b>3500</b> m |
| Altitude bottom       | <b>245</b> m  |
| Altitude top          | <b>497</b> m  |
| Change in altitude    | <b>252</b> m  |
| Medium slope          | 7,2%          |
| Maximum slope         | 10,0%         |
|                       |               |