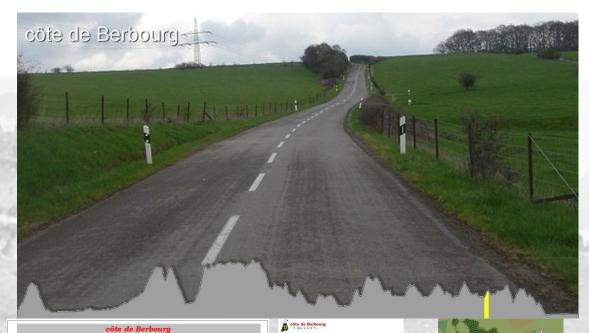

|     |    |
| Length                        | <b>2000</b> m | Course           | A   | В  |
| Altitude bottom               | 285 m         | climb nr         | 8   | 6  |
| Altitude top                  | <b>364</b> m  | remaining climbs | 5   | 5  |
| Change in altitude            | <b>79</b> m   | km done*:        | 108 | 53 |
| Medium slope                  | 4,0%          | km to do**:      | 45  | 45 |
| Medium slope<br>Maximum slope | 4,0%<br>5.8%  | km to do**:      |     |    |



























**82** m

4,4%

Maximum slope

km done\*: km to do\*\*: 114

### La 26ème Charly GAUL DIMANCHE - SONNTAG - SUNDAY

06.09.2015

**ECHTERNACH** 









Medium slope

Maximum slope



**100** m

5,6%

7,7%



km to do\*\*:



32













06.09.2015

**ECHTERNACH** 









Length Altitude bottom

Change in altitude

Altitude top

Medium slope

Maximum slope

Degree of difficulty:

Altitude top Change in altitude Medium slope

Length Altitude bottom

Maximum slope

1000 m

**273** m

332 m 59 m

5,9%

Course

climb nr

km to do\*\*:

remaining climbs km done\*:



**2600** m

**300** m

**360** m

 $60\ \mathrm{m}$ 

2.3%

6,0%

Course

climb nr

km done\*:

km to do\*\*:

remaining climbs

\*at the bottom \*\*at the top





A B 12 10

131

21













06.09.2015

**ECHTERNACH** 



|                       | côte d'(      | )sweiler                   |     |   |
|-----------------------|---------------|----------------------------|-----|---|
| Degree of difficulty: | **            |                            |     |   |
| Length                |