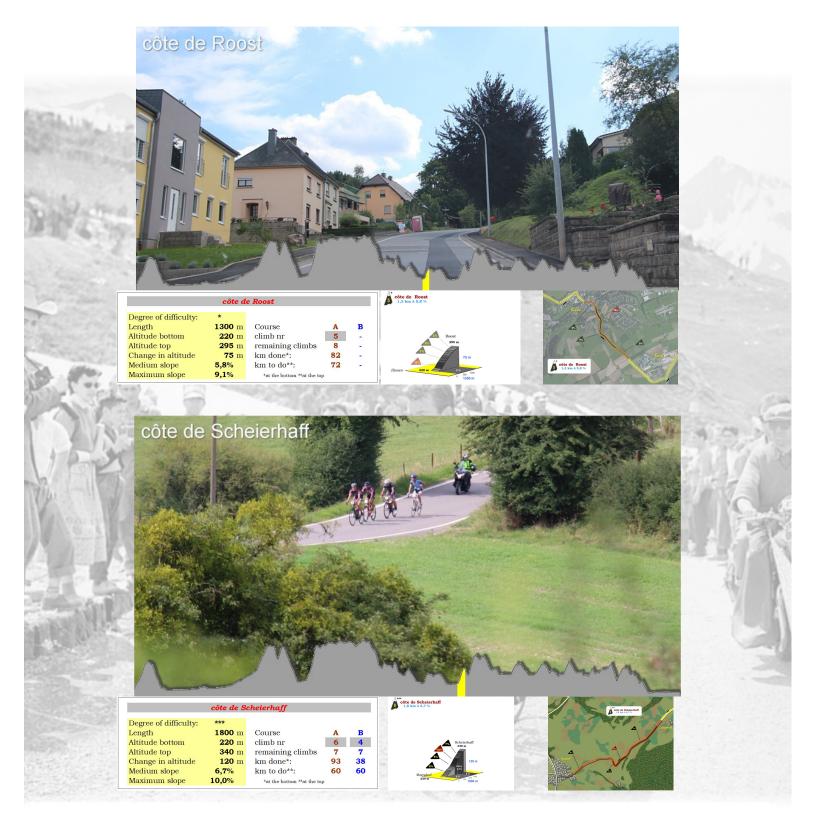

| 10  |   |
| Change in altitude    | <b>83</b> m   | km done*:                   | 41  | - |
| Medium slope          | 6,4%          | km to do**:                 | 113 | - |
| Maximum slope         | 8,3%          | *at the bottom **at the top |     |   |







|                       | cote ac D     |
|-----------------------|---------------|
| Degree of difficulty: | ****          |
| Length                | <b>3500</b> m |
| Altitude bottom       | <b>245</b> m  |
| Altitude top          | <b>497</b> m  |
| Change in altitude    | <b>252</b> m  |
| Medium slope          | 7,2%          |
| Maximum slope         | 10,0%         |
|                       |               |

climb nr remaining climbs km done\*: km to do\*\*:



























06.09.2015

**ECHTERNACH** 

























06.09.2015



|                               | côte de I     | Heffingen        |     |    |
|-------------------------------|---------------|------------------|-----|----|
| Degree of difficulty:         | *             |                  |     |    |
| Length                        | <b>2000</b> m | Course           | A   | В  |
| Altitude bottom               | 285 m         | climb nr         | 8   | 6  |
| Altitude top                  | <b>364</b> m  | remaining climbs | 5   | 5  |
| Change in altitude            | <b>79</b> m   | km done*:        | 108 | 53 |
| Medium slope                  | 4,0%          | km to do**:      | 45  | 45 |
| Medium slope<br>Maximum slope | 4,0%<br>5.8%  | km to do**:      |     |    |



























**82** m

4,4%