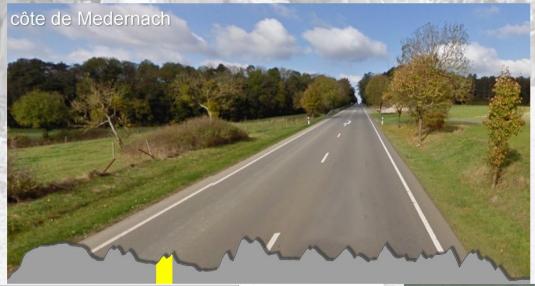

<b>337</b> m  | remaining climbs           | 0   |   |
| Change in altitude    | <b>337</b> m  | km done*:                  | 136 | 8 |
| Medium slope          | 22,5%         | km to do**:                | 18  | 1 |
| Maximum slope         | 9,4%          | *at the bottom **at the to | р   |   |







| cöte de N     |
|---------------|
| ***           |
| <b>4500</b> m |
| <b>175</b> m  |
| <b>374</b> m  |
| <b>199</b> m  |
| 4,4%          |
| 6,1%          |
|               |

Course remaining climbs km done\*: km to do\*\*:



























#### 06.09.2015

**ECHTERNACH** 



Degree of difficulty: Length **2000** m Altitude bottom Altitude top Change in altitude 280 m 364 m **2** 9 climb nr remaining climbs km done\*: km to do\*\*: Medium slope 4.2% Maximum slope 5,8%









3 8 27 71 climb nr remaining climbs km done\*:









Maximum slope



6,0%