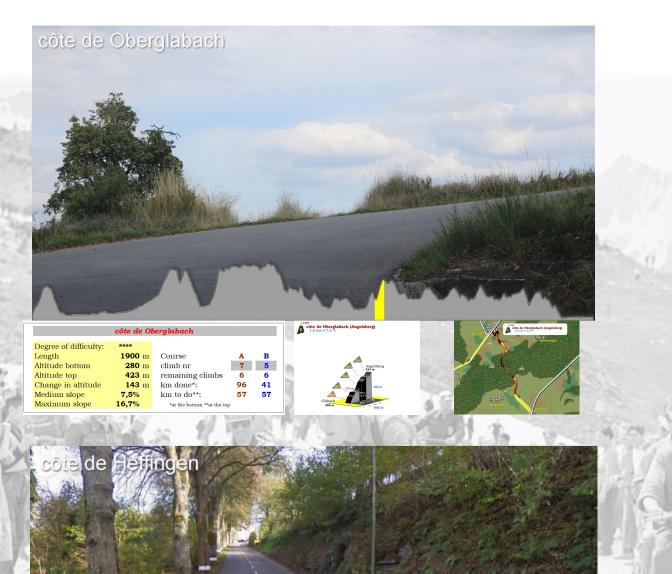

|                       | cote ac D     |
|-----------------------|---------------|
| Degree of difficulty: | ****          |
| Length                | <b>3500</b> m |
| Altitude bottom       | <b>245</b> m  |
| Altitude top          | <b>497</b> m  |
| Change in altitude    | <b>252</b> m  |
| Medium slope          | 7,2%          |
| Maximum slope         | 10,0%         |
|                       |               |

climb nr remaining climbs km done\*: km to do\*\*:

06.09.2015

**ECHTERNACH** 

06.09.2015

|                               | côte de I     | Heffingen        |     |    |
|-------------------------------|---------------|------------------|-----|----|
| Degree of difficulty:         | *             |                  |     |    |
| Length                        | <b>2000</b> m | Course           | A   | В  |
| Altitude bottom               | 285 m         | climb nr         | 8   | 6  |
| Altitude top                  | <b>364</b> m  | remaining climbs | 5   | 5  |
| Change in altitude            | <b>79</b> m   | km done*:        | 108 | 53 |
| Medium slope                  | 4,0%          | km to do**:      | 45  | 45 |
| Medium slope<br>Maximum slope | 4,0%<br>5.8%  | km to do**:      |     |    |