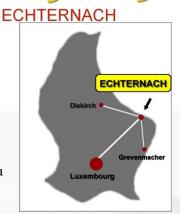

Echternach is a touristic town in the East of the Grand-Duchy of Luxemburg in the region of the "Small Luxemburgish Switzerland" and in the Luxemburgish-German National parc. Please visit the internet site of the municipality of Echternach to have more informations. Echternach is about 30 kilometers away from the capital.

To arrive there, you can take the A1 motorway and the N11 National road from the capital, or the N10 National road coming from the East and the North of the country, by following the signs ECHTERNACH. If you want to come to Echternach by bus, you can find a time-table by using the following link www.mobiliteit.lu.