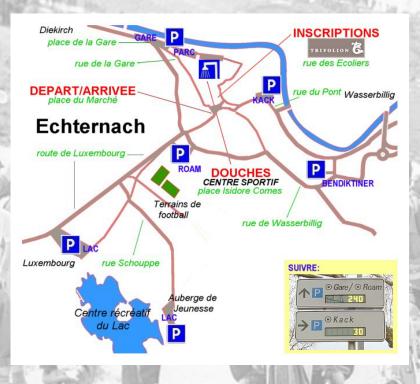

<u>Start and Finish</u> of La Charly Gaul are located in the center of the town, on the market place (place du Marché) next to the Basilika church.

**<u>Registration</u>** is in the cultural centrum "Trifolion" (rue des Ecoliers), near the Start-Finish area. <u>Showers and changing rooms</u> are in the Sports Centrum (Centre Sportif) of Echternach (place Isidore Comes next to the bus-station in the rue de la Gare)

For **parkings spots**, please follow the parking guidance system of the municipality of Echternach, which will take you to parking spots with empty places. We advise you to use the parking place **ROAM** as well as the spots at the recreative centrum at the **LAKE**. They are situated on the route de Luxembourg, at the entry of Echternach when coming from Luxemburg. Near to the start-finish area, there are some more parking places called "**GARE**" and "**PARC**", which can be accessed easily through the rue de la Gare when coming from Diekirch. Finally, the parkings "**KACK**" (rue du Pont) and "**BENEDIKTINER**" are easiest to be reached when coming from Wasserbillig..

Parking Benediktiner is NEW and the entrance is in the rue de Wasserbillig (via rue des Bénédictins). There are 135 places and 5 of them are reserved for camping-cars.

| SATURDAY<br>05.09.15            | SUNDAY<br>06.09.15              |              |              |               |              |                |
|---------------------------------|---------------------------------|--------------|--------------|---------------|--------------|----------------|
| 14h00 – 18h00                   | 6h30 – 09h00                    | 9h00         | around 10h10 | around 13h00  | around 14h30 | around 17h00   |
| Registration and                | Registration and                | Start        | Start        | Finish of the | Award        | Closing of the |
| back-numbers                    | back-numbers                    | Α            | В            | first riders  | ceremony     | control        |
| "Trifolion"<br>rue des Ecoliers | "Trifolion"<br>rue des Ecoliers | Market place | Market place | Market place  | Market place | Market place   |