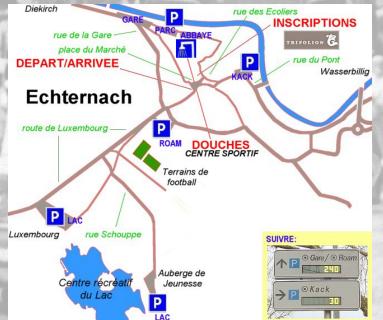

To arrive there, you can take the A1 motorway and the N11 National road from the capital, or the N10 National road coming from the East and the North of the country, by following the signs ECHTERNACH. If you want to come to Echternach by bus, you can find a time-table by using the following link <u>www.mobiliteit.lu</u> **Start and Finish** of La Charly Gaul are located in the center of the town, on the market place (place du Marché) next to the Basilika church.

For parkings spots, please follow the parking guidance system of the municipality of Echternach, which

will take you to parking spots with empty places. We advise you to use the parking place **ROAM** as well as the spots at the **recreative centrum at the lake**. They are situated on the route de Luxembourg, at the entry of Echternach when coming from Luxemburg. Near to the start-finish area, there are some more parking places called "GARE", "PARC" and "ABBAYE", which can be accessed easily through the rue de la Gare when coming from Diekirch, and the parking "KACK", which can be reached through the rue du Pont when coming from Wasserbillig.

**Registration** is in the cultural centrum "Trifolion" (porte Saint Willibrord), next to the Basilika-church and near the Start-Finish area.

Showers and changing rooms are in the

Sports Centrum (Centre Sportif) of Echternach (next to the bus-station in the rue de la Gare)