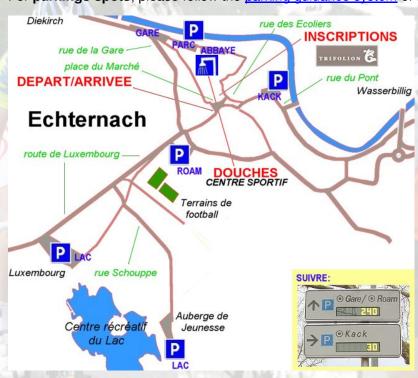

For parkings spots, please follow the parking quidance system of the municipality of Echternach, which will

take you to parking spots with empty places. We advise you to use the parking place ROAM as well as the spots at the recreative centrum at the lake. They are situated on the route de Luxembourg, at the entry of Echternach when coming from Luxemburg. Near to the start-finish area, there are some more parking places called "GARE", "PARC" and "ABBAYE", which can be accessed easily through the rue de la Gare when coming from Diekirch, and the parking "KACK", which can be reached through the rue du Pont when coming from Wasserbillig.

**Registration** is in the cultural centrum "Trifolion" (porte Saint Willibrord), next to the Basilika-church and near the Start-Finish area.

Showers and changing rooms are in the Sports Centrum (Centre Sportif) of Echternach (next to the bus-station in the rue de la Gare)